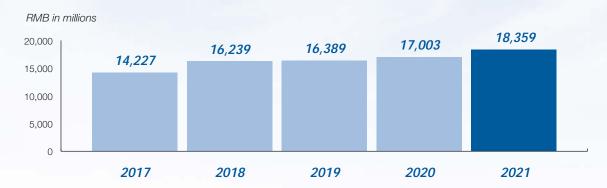

|    | , , , , , , , , , , , , , , , , , , , | 240 |



## **Financial Highlights**

#### **REVENUE**



# PROFIT FOR THE YEAR ATTRIBUTABLE TO EQUITY HOLDERS OF THE COMPANY



#### **EARNINGS PER SHARE**



# **Financial Summary**

## **Financial Summary**

|                                       | As of 31 December                  |                                    |                          |                          |                                  |
|---------------------------------------|------------------------------------|------------------------------------|--------------------------|--------------------------|----------------------------------|
|                                       | 2021<br><i>RMB</i> '000            | 2020<br>\ '000                     | 201<br>\(\) '000         | 201<br>\(\) '000         | 2017<br>\ '000                   |
| 1 .