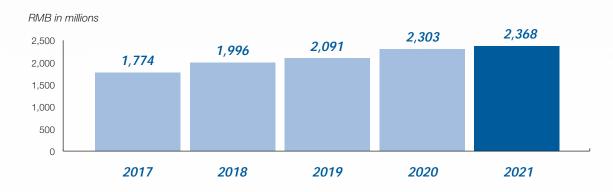

|    | , , , , , , , , , , , , , , , , , , , | 240 |



## **Financial Highlights**

#### **REVENUE**



# PROFIT FOR THE YEAR ATTRIBUTABLE TO EQUITY HOLDERS OF THE COMPANY



#### **EARNINGS PER SHARE**



# **Financial Summary**

## **Financial Summary**

|                                       | As of 31 December                  |                                    |                          |                          |                                  |
|---------------------------------------|------------------------------------|------------------------------------|--------------------------|--------------------------|----------------------------------|
|                                       | 2021<br><i>RMB</i> '000            | 2020<br>\ '000                     | 201<br>\(\) '000         | 201<br>\(\) '000         | 2017<br>\ '000                   |
| 1 .                                   | 82,035,846                         | 70,53 ,30