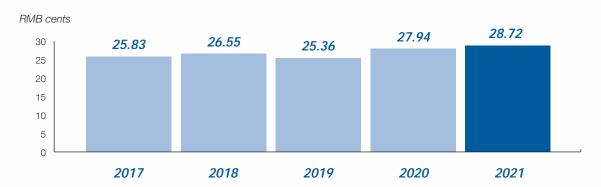

|    | , , , , , , , , , , , , , , , , , , , | 240 |



## **Financial Highlights**

#### **REVENUE**



# PROFIT FOR THE YEAR ATTRIBUTABLE TO EQUITY HOLDERS OF THE COMPANY



#### **EARNINGS PER SHARE**



# **Financial Summary**

## **Financial Summary**

|                                       | As of 31 December                  |                                    |                          |                          |                                  |
|---------------------------------------|------------------------------------|------------------------------------|--------------------------|--------------------------|----------------------------------|
|                                       | 2021<br><i>RMB</i> '000            | 2020<br>\ '000                     | 201<br>\(\) '000         | 201<br>\(\) '000         | 2017<br>\ '000                   |
| 1 .                                   | 82,035,846                         | 70,53 ,30                          | 5 ,723,15